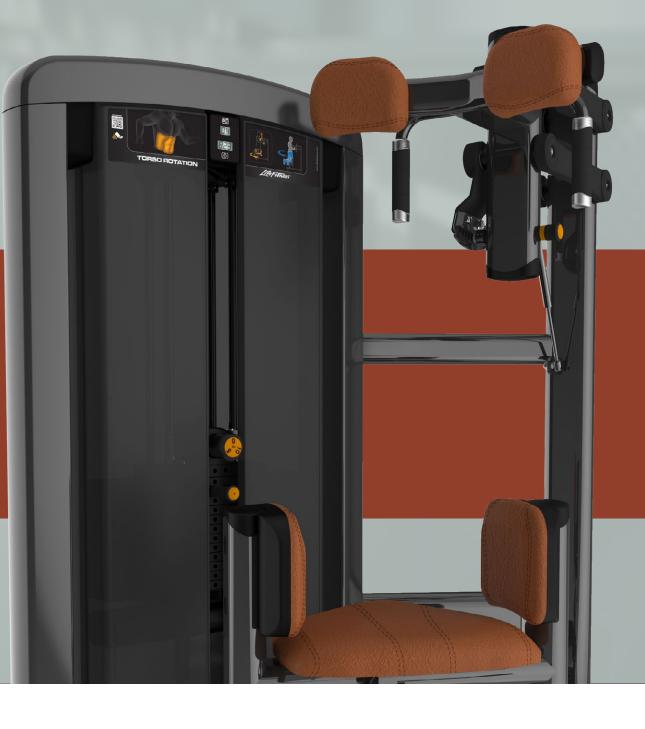

### Enhanced Experience

- Equipped with LFcodes placards to track workouts, engage users and help exercisers reach their fitness goals
- Rep counter offers quick workout information