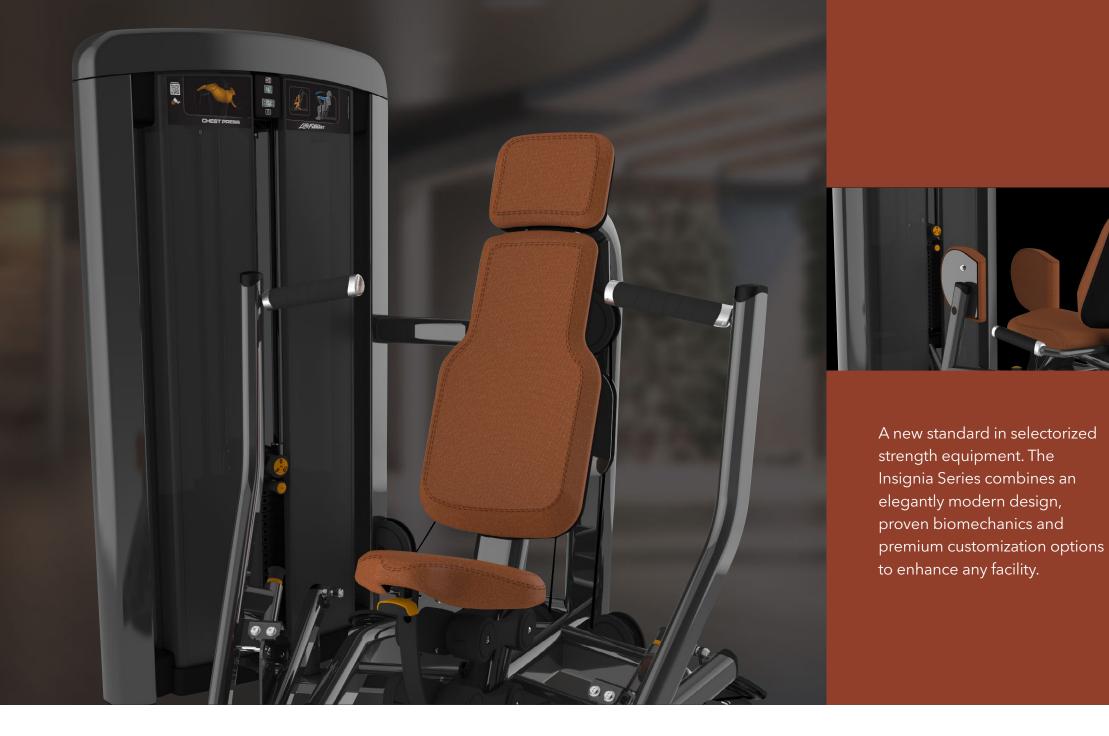

#### **AESTHETIC DESIGN**

- Strikingly modern design is a way to differentiate a facility and make it inviting to exercisers
- Multiple shrouds, upholstery color choices and different frame colors provide several customization options