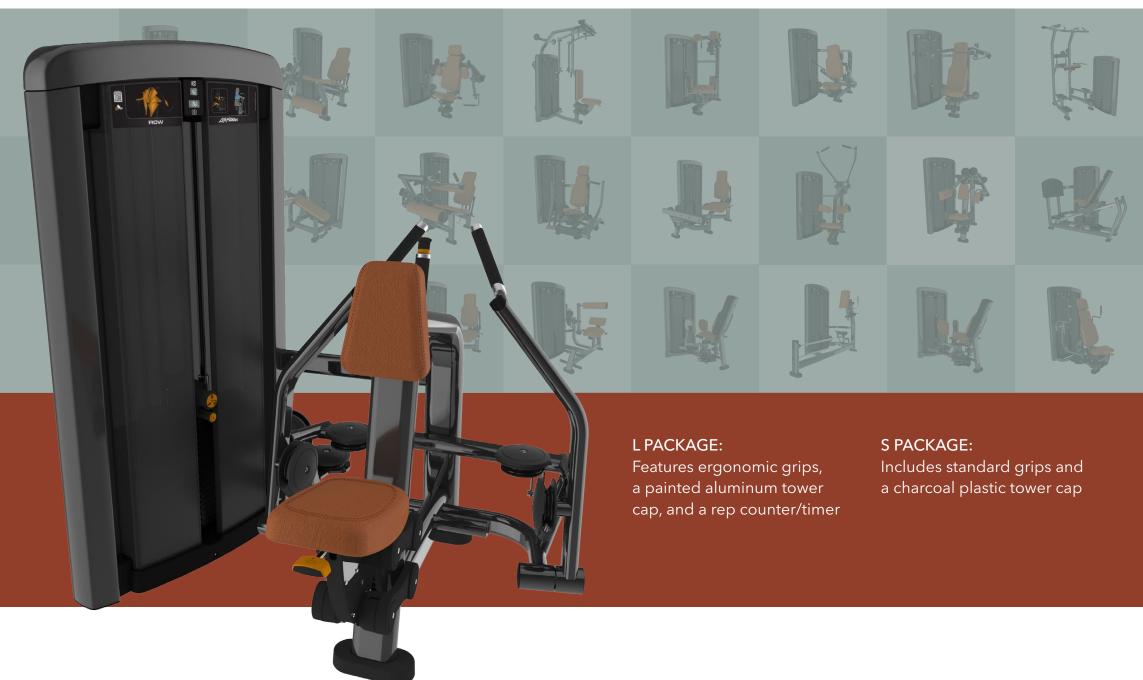

# **INSIGNIA SERIES**











- Smooth movements, ergonomic grips and easy adjustments all add up to user comfort
- Low-profile towers improve sight lines and encourage social interaction and an inviting atmosphere





#### **AESTHETIC DESIGN**

- Strikingly modern design is a way to differentiate a facility and make it inviting to exercisers
- Multiple shrouds, upholstery color choices and different frame colors provide several customization options





#### CHOICE

Choose from 21 pieces and between two package options.







## 

01

04

8:23

٩

### Enhanced Experience

- Equipped with LFcodes placards to track workouts, engage users and help exercisers reach their fitness goals
- Rep counter offers quick workout information