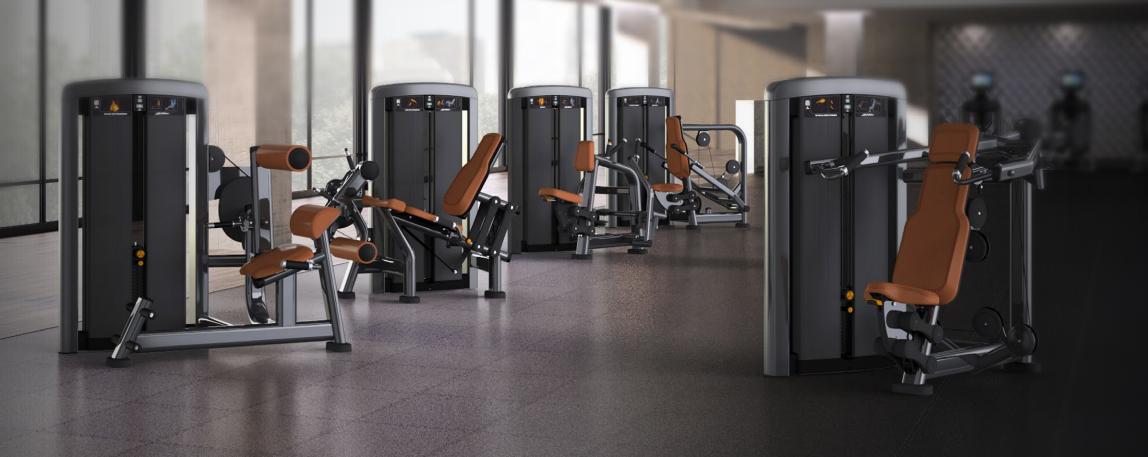

# **INSIGNIA SERIES**

- Smooth movements, ergonomic grips and easy adjustments all add up to user comfort
- Low-profile towers improve sight lines and encourage social interaction and an inviting atmosphere

#### **AESTHETIC DESIGN**

- Strikingly modern design is a way to differentiate a facility and make it inviting to exercisers
- Multiple shrouds, upholstery color choices and different frame colors provide several customization options

#### CHOICE

Choose from 21 pieces and between two package options.