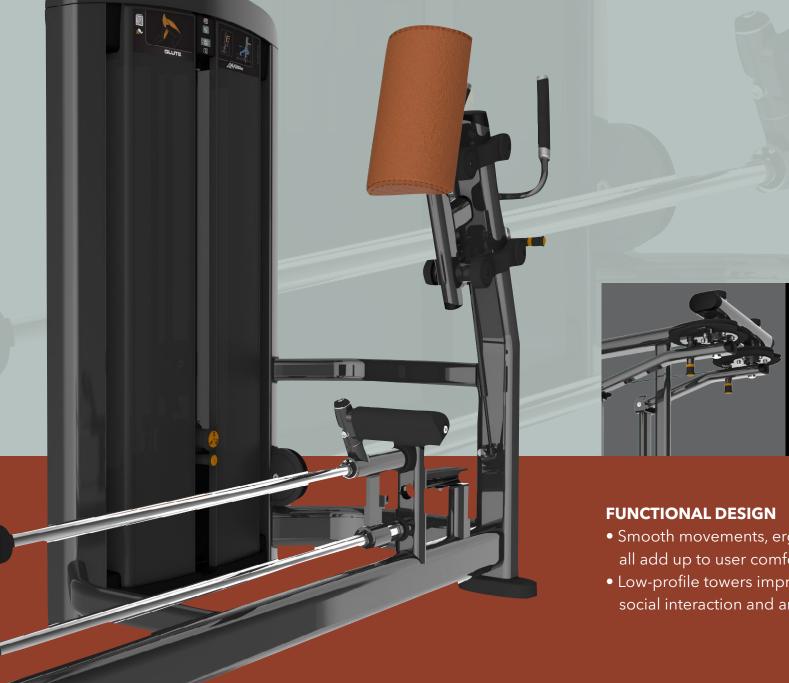

# **INSIGNIA SERIES**

- Smooth movements, ergonomic grips and easy adjustments all add up to user comfort
- Low-profile towers improve sight lines and encourage social interaction and an inviting atmosphere