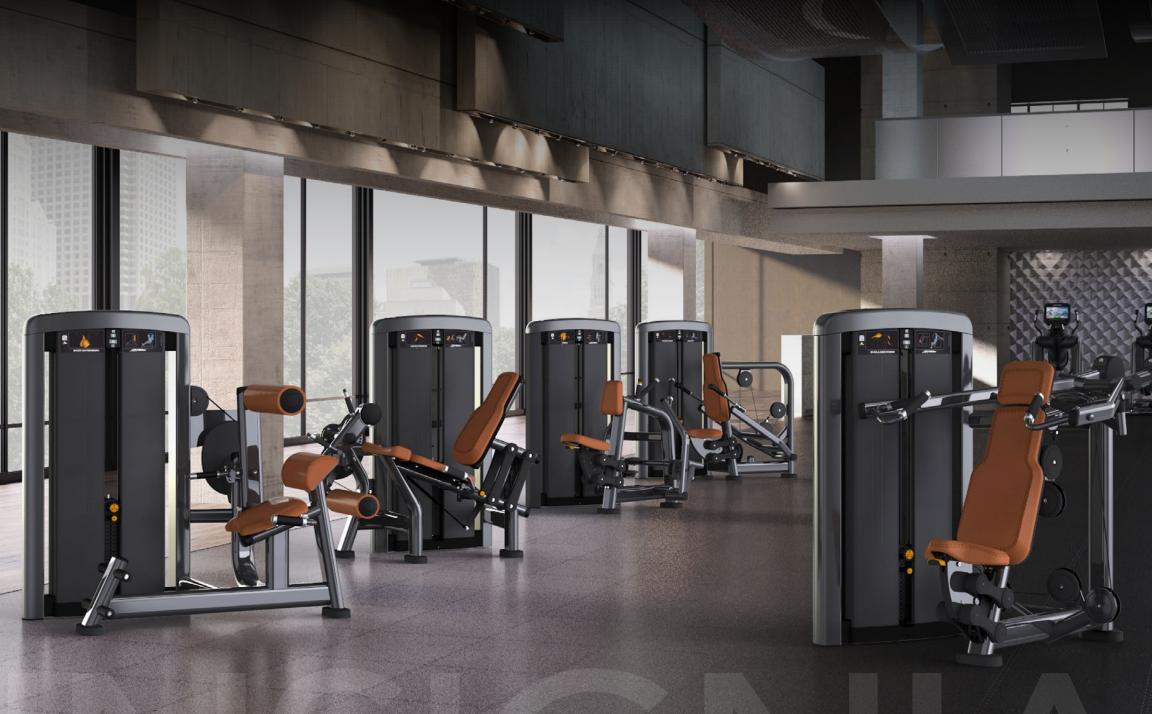

# **INSIGNIA SERIES**

- Smooth movements, ergonomic grips and easy adjustments all add up to user comfort
- Low-profile towers improve sight lines and encourage social interaction and an inviting atmosphere

#### CHOICE

Choose from 21 pieces and between two package options.