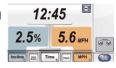

**ZOOM FEATURE** | Enlarge resistance level, time and speed displays for larger workout data viewing

# 95R ENGAGE

| CONSOLE OPTIONS                                                                |                                                                                                                                           |   |  |
|--------------------------------------------------------------------------------|-------------------------------------------------------------------------------------------------------------------------------------------|---|--|
| 15" Integrated LCD S                                                           | •                                                                                                                                         |   |  |
| VIDEO VIEWING OPTI                                                             |                                                                                                                                           |   |  |
| Integrated 15"                                                                 | Video viewing options data display                                                                                                        | • |  |
| Diagonal Video<br>Screen                                                       | Three different viewing sizes                                                                                                             |   |  |
|                                                                                |                                                                                                                                           | • |  |
| DISPLAY READOUT                                                                |                                                                                                                                           |   |  |
| Workout Feedback                                                               | Speed, Resistance Levels, Heart Rate, Pace                                                                                                | • |  |
|                                                                                | Elapsed Time, Time Remaining, Time in Zone, Time of Day                                                                                   | • |  |
|                                                                                | Distance, Distance Climbed, Distance Remaining                                                                                            |   |  |
| Custom Massasina                                                               | Calories, Calories per Hour, Watts, METs, RPM                                                                                             | • |  |
| Custom Messaging                                                               |                                                                                                                                           |   |  |
| Profile Display                                                                | 12 languages                                                                                                                              |   |  |
| Language Choices:                                                              | 13 languages                                                                                                                              |   |  |
|                                                                                | uguese, Italian, French, German, Dutch and Turkish<br>Id simplified), Japanese, Korean and Russian                                        |   |  |
| SPECIAL FEATURES                                                               | a simplificacji revi culturu (1805).                                                                                                      |   |  |
| Intel® Microprocess                                                            |                                                                                                                                           | • |  |
| FM Radio-ready                                                                 |                                                                                                                                           | • |  |
| iPod and iPhone                                                                | Video capability on LCD screen                                                                                                            | • |  |
| Compatibility                                                                  | Playlist management on LCD screen                                                                                                         | • |  |
|                                                                                | Charging                                                                                                                                  |   |  |
| Virtual Trainer                                                                | 5110 6115                                                                                                                                 | • |  |
| Workout Tracking: USB connectivity and Virtual Trainer Web Site                |                                                                                                                                           | • |  |
| Workout Landscape™ Perspectives                                                |                                                                                                                                           | • |  |
| Manager-Defined Marathon Mode (unlimited workout time)                         |                                                                                                                                           | • |  |
| Manager-Defined/<br>User-Selected<br>Languages                                 | English, Spanish, Portuguese, Italian, French, German, Dutch, Russian, Chinese (traditional and simplified), Japanese, Turkish and Korean | • |  |
|                                                                                | (rnm/mnh/knh and lhc/kg)                                                                                                                  | • |  |
| User Units Selection (rpm/mph/kph and lbs/kg) Zoom Feature                     |                                                                                                                                           |   |  |
| Video Controls: Touch Screen                                                   |                                                                                                                                           |   |  |
| Channel Memory                                                                 | 180 available channels                                                                                                                    | • |  |
| Favorite Channels                                                              | 100 avaitable Chaimers                                                                                                                    |   |  |
| Previous Channel Viewed                                                        |                                                                                                                                           |   |  |
|                                                                                |                                                                                                                                           |   |  |
| Channel Renumbering Secondary Audio Programs (SAP) - SAP TV broadcast required |                                                                                                                                           |   |  |
| Closed Captioning                                                              |                                                                                                                                           |   |  |
| Promo Channel                                                                  |                                                                                                                                           | • |  |
| Secure Channel                                                                 |                                                                                                                                           | • |  |
| Mute Feature                                                                   |                                                                                                                                           | • |  |
| Asset Management and Advanced Diagnostics                                      |                                                                                                                                           | • |  |
| Screen Protection: Protective top layer, internal shock mounts, gasket         |                                                                                                                                           |   |  |
| TECHNICAL SPECIFIC                                                             |                                                                                                                                           |   |  |
| Available Tuner Systems: NTSC/ATSC/QAM, NTSC, PAL/SECAM                        |                                                                                                                                           |   |  |
| Channel Coverage:                                                              |                                                                                                                                           |   |  |
| Manual Fine Tuning                                                             | •                                                                                                                                         |   |  |
| Headphone Jack: 3.                                                             | •                                                                                                                                         |   |  |
| Easy-to-Remove He                                                              |                                                                                                                                           | • |  |
| Lasy to Removerie                                                              |                                                                                                                                           |   |  |