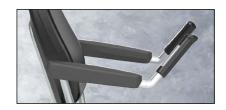

## AT-YOUR-FINGERTIPS RESISTANCE CONTROLS

Located on the deluxe armrests and side handlebars to allow users to easily adjust workout intensity  $\,$ 

## **DELUXE ARMRESTS**

Optional deluxe armrests move up to allow exercisers to easily get on and off the bike. They also feature contact heart rate hand sensors and at-your-fingertips resistance controls. Also available with side handlebars.