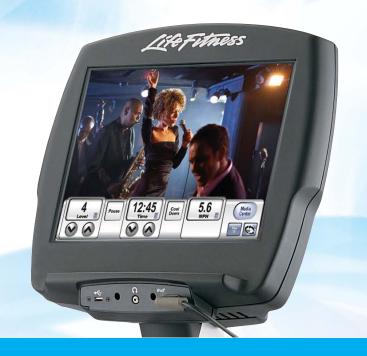

#### **ADVANCED CONSOLE TECHNOLOGY**

Engage the senses with seamless iPod® integration, USB connectivity, Virtual Trainer, Workout Landscape™ Perspectives, and the ability to watch video content. Sight, sound and performance come together in the Engage™ console, built on the most advanced technology in the fitness industry.

# THE ENGAGE™ CONSOLE

# ARE YOU READY TO ENGAGE YOUR MIND, BODY AND SENSES?

Elevate exercise beyond excellence to the truly exceptional with the Engage™ Console, an integrated 15" touch screen console that motivates your users to take their fitness level to new heights. Watch video content, connect and iPod and iPhone for touch screen access to music and movies and listen to FM radio. Plus, utilize the USB connectivity to create, customize and track workouts with the Virtual Trainer Web Site, get motivated by the Virtual Trainer and visualize workout progress with Workout Landscape™ Perspectives. Get the new standard in fitness that allows you to attract new exercisers and improve retention. Are you ready to engage your mind, body, and senses?

# **CONSOLE DETAILS**

- ✓ Integrated 15" LCD with Touch Screen Technology
- ✓ Watch video content on up to 180 available channels on 15" integrated LCD screen; FM-radio ready
- ✓ Integrated connector allows exercisers to view iPod/iPhone music/video lists and make selections directly on the 15" LCD screen