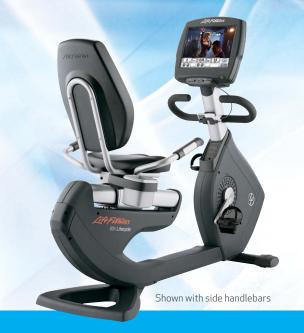

# 95R ENGAGE™ RECUMBENT LIFECYCLE® EXERCISE BIKE

From beginners to serious athletes rehabilitating from an injury, a wide range of users will enjoy a workout on the new 95R Engage. A comfortable seat with ample thigh clearance, deluxe armrests or side handlebars and at-your-fingertips resistance controls enhance the comfort of every user. And the pedal strap adjustment and step-through design makes it easy to get on and start working out. Also, with the Life Fitness commitment to biomechanics research, the Recumbent Bike easily accommodates a wide range of body types.

## STEP-THROUGH DESIGN

Allows users to easily get on and off the seat.

# **COMFORT CURVE PLUS™ SEAT WITH EASY ADJUSTMENTS**

Newly designed seat with deluxe back support provides exceptional comfort, while the new seat adjustment makes it easy for users to adjust, even while in a seated position.

## AT-YOUR-FINGERTIPS RESISTANCE CONTROLS

Located on the deluxe armrests and side handlebars to allow users to easily adjust workout intensity  $\,$ 

## **DELUXE ARMRESTS**

Optional deluxe armrests move up to allow exercisers to easily get on and off the bike. They also feature contact heart rate hand sensors and at-your-fingertips resistance controls. Also available with side handlebars.