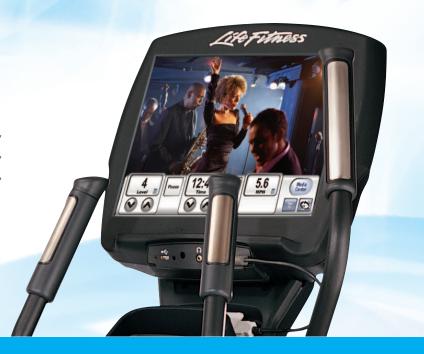

#### **ADVANCED CONSOLE TECHNOLOGY**

Engage the senses with seamless iPod® integration, USB connectivity, Virtual Trainer, Workout Landscape™ Perspectives, and the ability to watch Video content. Sight, sound and performance come together in the Engage™ Console, built on the most advanced technology in the fitness industry.

## THE ENGAGE™ CONSOLE

ARE YOU READY TO ENGAGE YOUR MIND, BODY AND SENSES?

Elevate exercise beyond excellence with the Engage™ Console, an integrated 15" entertainment center that motivates your users to take their fitness level to new heights. Watch Video content, connect an iPod® for touch screen access to music and movies, and listen to FM radio. Plus, utilize the USB connectivity to create, customize and track workouts with the Virtual Trainer Web Site, get motivated by the Virtual Trainer and visualize workout progress with Workout Landscape™ Perspectives. Get the new standard in fitness that allows you to attract new exercisers and improve retention. Are you ready to engage your mind, body, and senses?

#### **FEATURES**

INTEGRATED 15 LCD WITH TOUCH SCREEN TECHNOLOGY AND BUILT-IN VIDEO SCREEN

**iPod and iPhone compatibility** | Seamless iPod/iPhone integration allows users to view music/video selections and watch videos directly on the LCD screen

#### **CONSOLE DETAILS**

- ✓ Integrated 15" LCD with Touch Screen Technology
- ✓ Watch video content on up to 180 available channels on 15" integrated LCD screen; FM-radio ready
- ✓ Integrated connector allows exercisers to view iPod/iPhone music/video lists and make selections directly on the 15" LCD screen.
- ✓ Watch iPod and iPhone-delivered video content on 15" LCD screen (requires video-capable iPod)