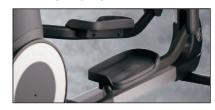

#### **OVERSIZED PEDALS**

Pedal design allows users to adjust foot position comfortably and the narrow pedal spacing (2.8") minimizes lateral hip shifting, which reduces lower back stress.

#### **PEDAL SPACING**

The new design and larger pedals offer easy use and reduce lower back stress.