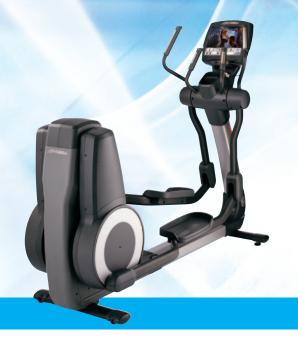

# 95X ENGAGE™ ELLIPTICAL CROSS-TRAINER

Featuring an innovative design and a revolutionary Quiet Drive™ system, the 95X Engage combines form with function to provide your users performance in an engaging new aesthetic. Designed to offer a total-body workout utilizing superior biomechanics and a natural fluid motion, the 95X Engage adds comfort while delivering an exceptional exercise experience to users at any fitness level.

#### **ELLIPTICAL CROSS-TRAINER DETAILS**

- $\geq$  20" (50.8 cm) stride length
- → Narrow 2.8" (7.1 cm) pedal spacing
- → At-your-fingertips resistance controls
- → Oversized non-slip pedals

- ☑ Ergonomically correct moving arm handles provide total-body workout
- Patented Lifepulse™ digital heart rate monitoring