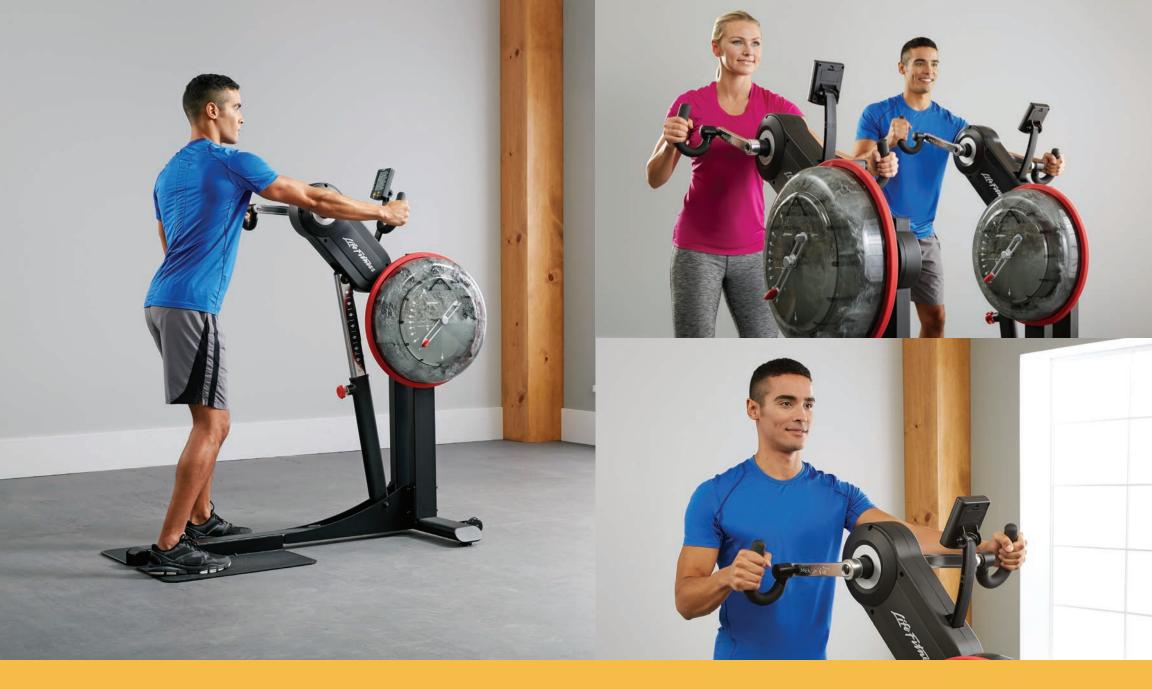

## **UPPER-BODY ACTIVATION**

Cardio products typically target lower body activation. The UpperCycle targets upper-body and core activation, providing an integral component of a well-balanced circuit training regimen.

## **GROUNDED BY DESIGN**

The UpperCycle GX is groundpased and specifically designed without a seat

- Standing position engages core and stabilization muscles and increases metabolic expenditure.
- 200mm crank length provides a large range of motion for activation of the shoulders, chest, back and core.
- Adjustable height ensures an appropriate fit for a wide variety of exercisers.

## **FLUID DYNAMICS**

Variable Fluid Resistance and belt-drive mechanism provide smooth and consistent resistance with the ability to crank forward or backwards without adjustment. 10 resistance options accommodate a wide range of fitness levels.