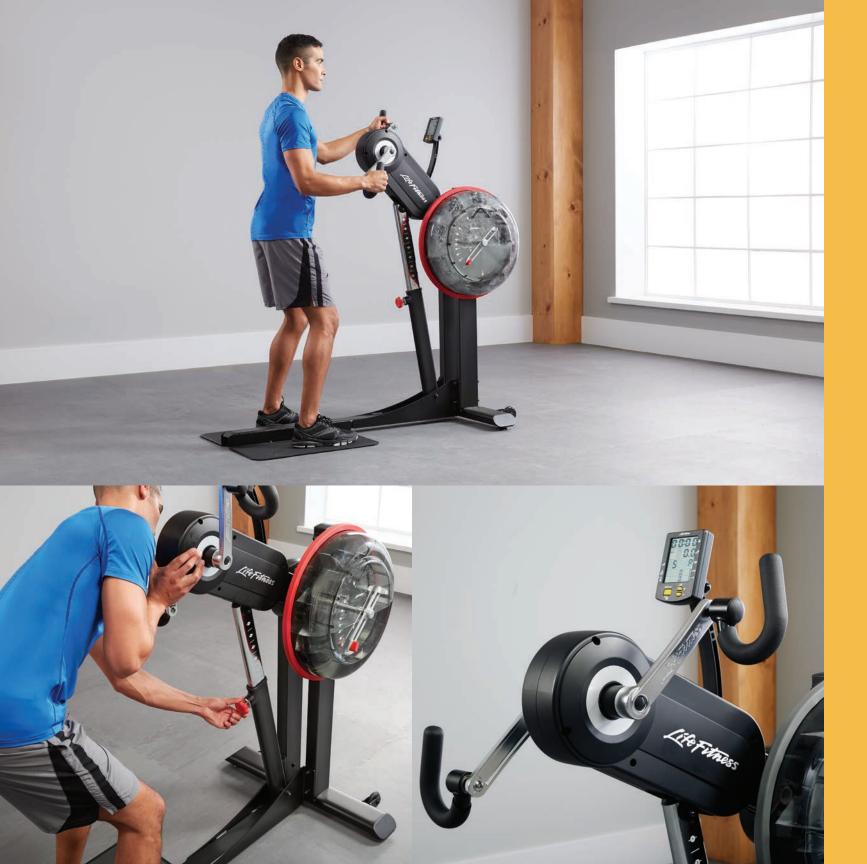

## **GROUNDED BY DESIGN**

The UpperCycle GX is groundpased and specifically designed without a seat

- Standing position engages core and stabilization muscles and increases metabolic expenditure.
- 200mm crank length provides a large range of motion for activation of the shoulders, chest, back and core.
- Adjustable height ensures an appropriate fit for a wide variety of exercisers.

## **FLUID DYNAMICS**

Variable Fluid Resistance and belt-drive mechanism provide smooth and consistent resistance with the ability to crank forward or backwards without adjustment. 10 resistance options accommodate a wide range of fitness levels.

## **ROLL OUT**

The UpperCycle can be easily moved out of the way when not in use.

Life Fitness