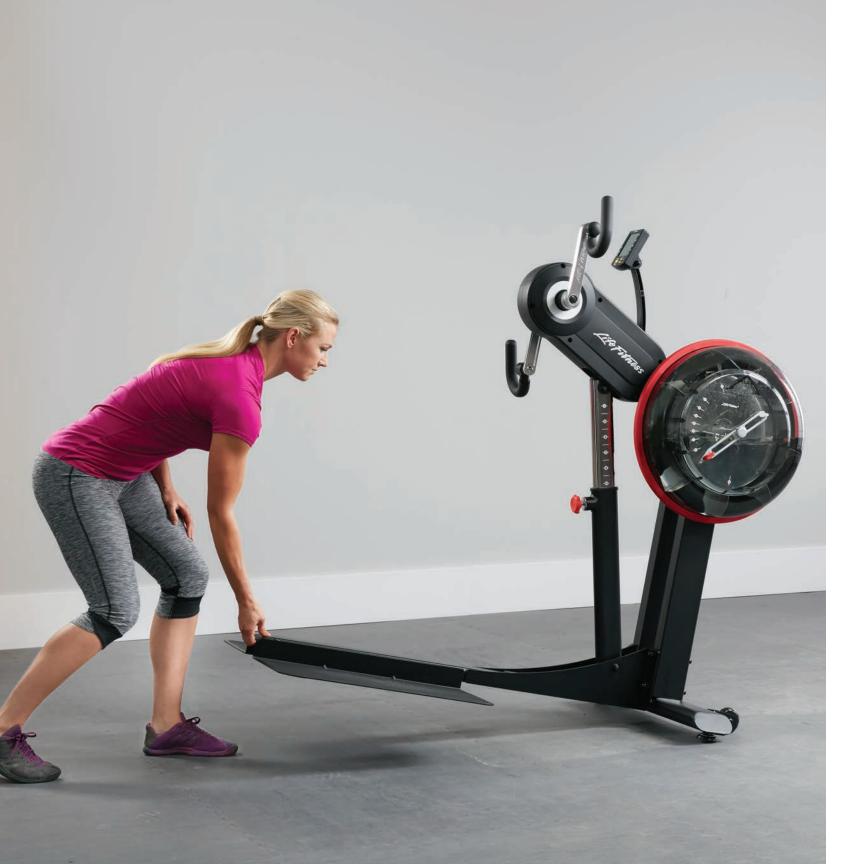

## **ROLL OUT**

The UpperCycle can be easily moved out of the way when not in use.

Life Fitness