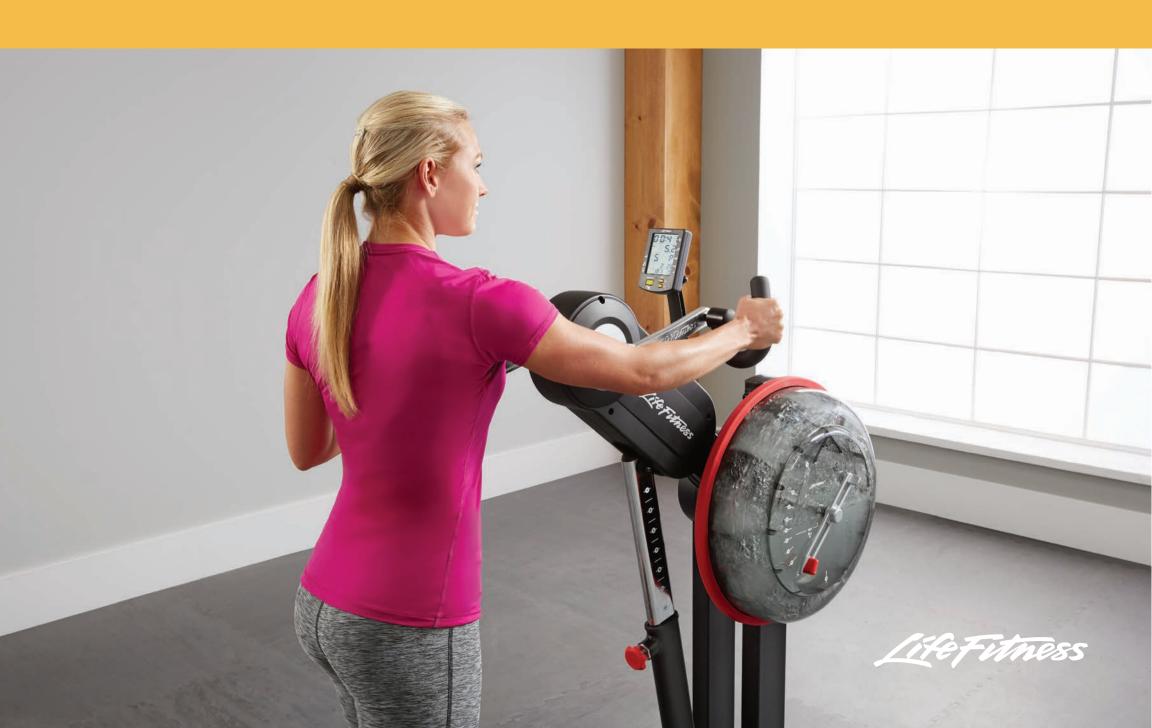

## **UPPER-BODY ACTIVATION**

Cardio products typically target lower body activation. The UpperCycle targets upper-body and core activation, providing an integral component of a well-balanced circuit training regimen.

## **GROUNDED BY DESIGN**

The UpperCycle GX is groundpased and specifically designed without a seat

- Standing position engages core and stabilization muscles and increases metabolic expenditure.
- 200mm crank length provides a large range of motion for activation of the shoulders, chest, back and core.
- Adjustable height ensures an appropriate fit for a wide variety of exercisers.