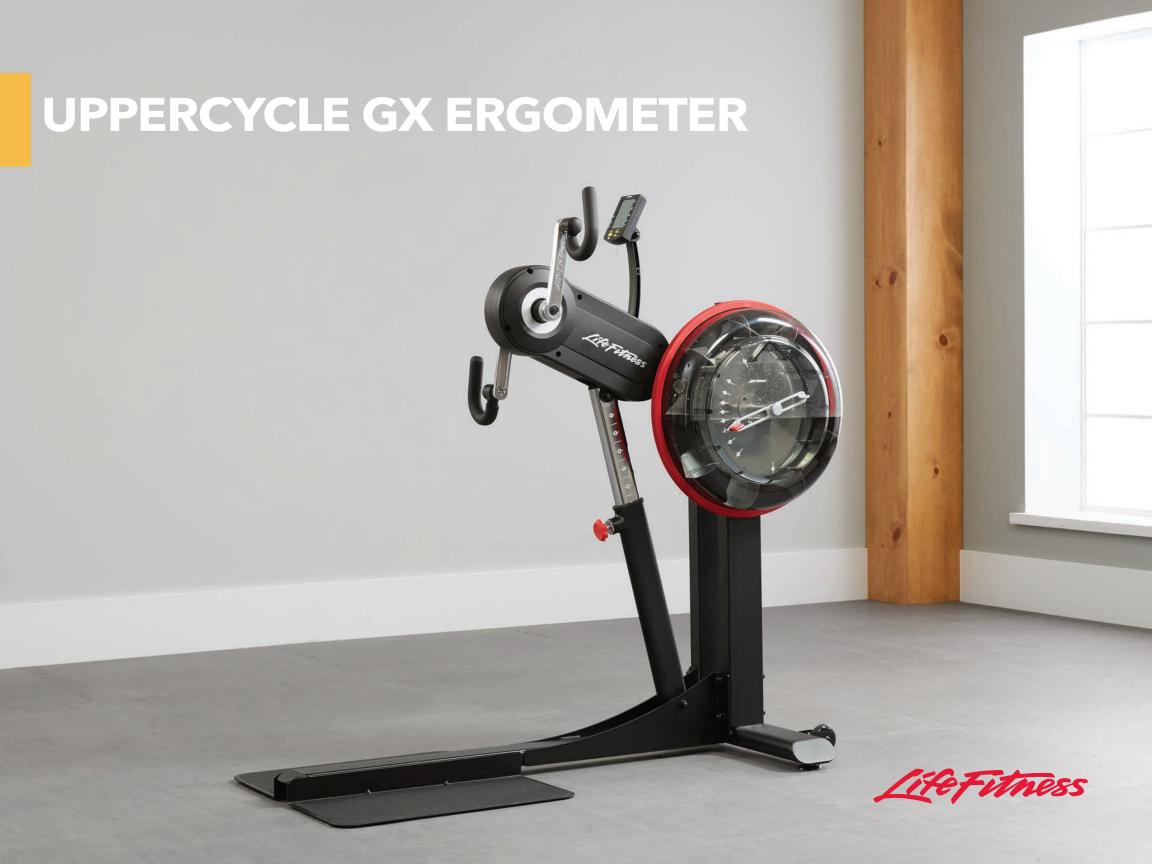

## **UPPER-BODY ACTIVATION**

Cardio products typically target lower body activation. The UpperCycle targets upper-body and core activation, providing an integral component of a well-balanced circuit training regimen.

## **GROUNDED BY DESIGN**

The UpperCycle GX is groundpased and specifically designed without a seat

- Standing position engages core and stabilization muscles and increases metabolic expenditure.
- 200mm crank length provides a large range of motion for activation of the shoulders, chest, back and core.
- Adjustable height ensures an appropriate fit for a wide variety of exercisers.