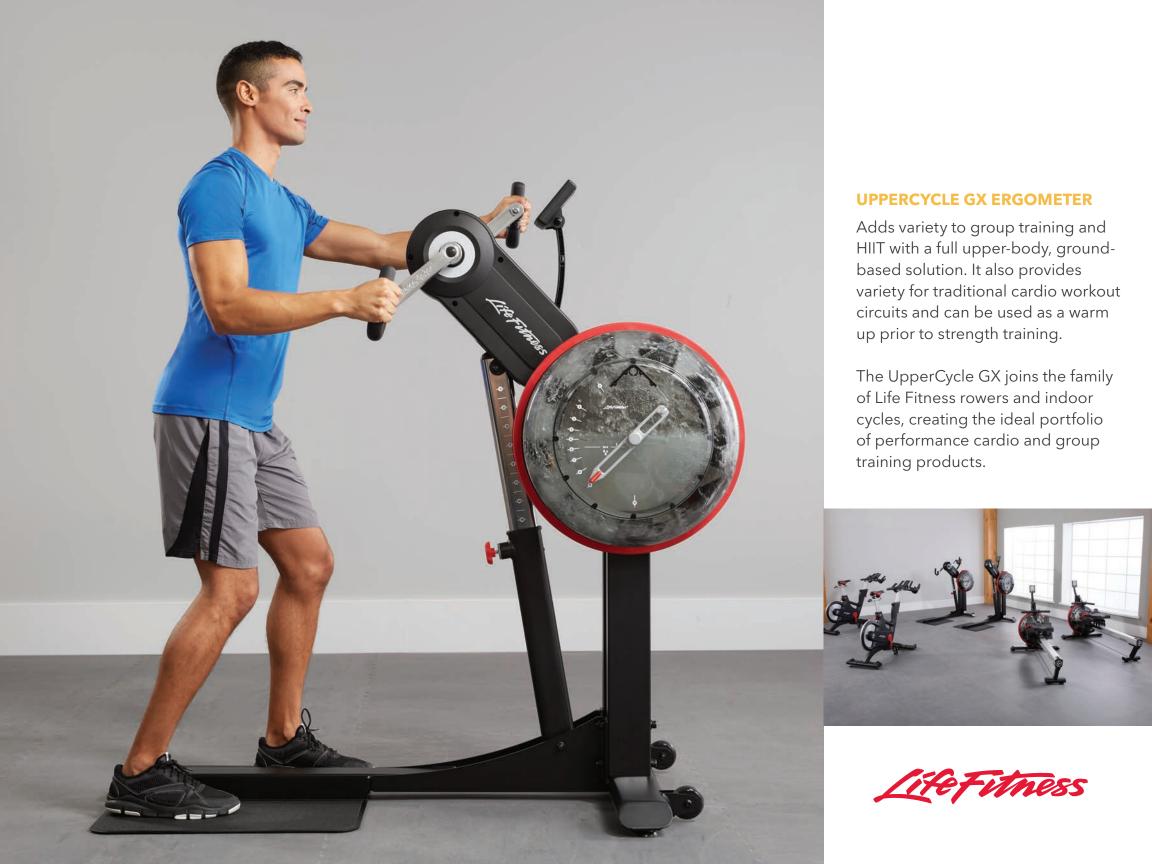

## **UPPER-BODY ACTIVATION**

Cardio products typically target lower body activation. The UpperCycle targets upper-body and core activation, providing an integral component of a well-balanced circuit training regimen.

## **GROUNDED BY DESIGN**

The UpperCycle GX is groundpased and specifically designed without a seat

- Standing position engages core and stabilization muscles and increases metabolic expenditure.
- 200mm crank length provides a large range of motion for activation of the shoulders, chest, back and core.
- Adjustable height ensures an appropriate fit for a wide variety of exercisers.