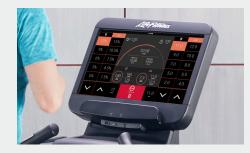

## **Guided Workouts**

Performance Run view on treadmills makes it easy for exercisers to benefit from interval workouts. Speed and incline changes happen with just one touch on the screen. This feature is customizable through Halo Fitness Cloud.