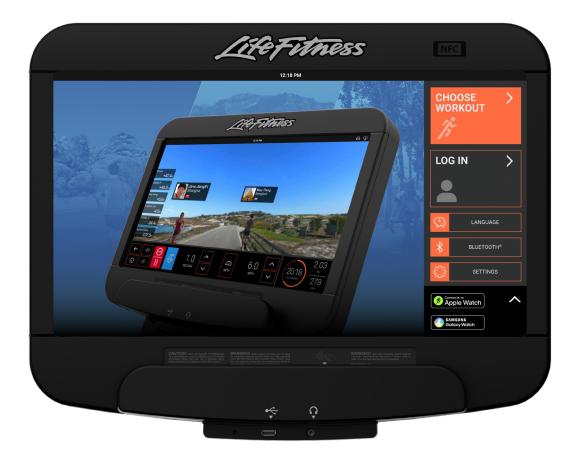

# **DISCOVER SE3 HD CONSOLE**

The Discover SE3 HD console is built on insights provided by facilities and exercisers about what makes a consistently captivating experience. Intuitive interaction, appealing layouts and a host of other digital advances, like integrated streaming video services, create engagement for any exerciser. Available on both Elevation Series and Integrity Series cardio equipment.

## **BRING THE OUTDOOR INSIDE**

Beautiful Lifescape™ interactive courses keep workouts engaging and allows exercisers to run or ride anywhere in the world.

# **CONNECTED DEVICES**

Easy and intuitive connection is a necessity in the digital age. Exercisers can easily connect an Apple Watch®, Samsung Galaxy Watch® headphones, heart rate monitors and other Bluetooth® enabled devices.