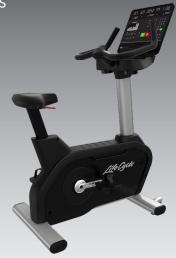

### A COMFORTABLE RIDE

Easy adjustment for a fine-tuned and ergonomically sound seat position. Wide, self-leveling pedals with simple buckle straps allow exercisers to get on and go.

### ERGONOMIC RACING HANDLEBARS

Handlebars are designed to offer cruising, hybrid and race positions. The deluxe base offers integrated resistance controls, to make inworkout changes easy, and elbow pads for added comfort.

### **GENERATOR DRIVE SYSTEM**

Drive system with 8-ribbed poly-V belt resistance provides a smooth, quiet operation and requires limited maintenance.

## **INTEGRITY UPRIGHT EXERCISE BIKE**