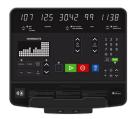

### A COMFORTABLE RIDE

Easy adjustment for a fine-tuned and ergonomically sound seat position. Wide, self-leveling pedals with simple buckle straps allow exercisers to get on and go.



### ERGONOMIC RACING HANDLEBARS

Handlebars are designed to offer cruising, hybrid and race positions. The deluxe base offers integrated resistance controls, to make inworkout changes easy, and elbow pads for added comfort.



### **GENERATOR DRIVE SYSTEM**

Drive system with 8-ribbed poly-V belt resistance provides a smooth, quiet operation and requires limited maintenance.



## **INTEGRITY UPRIGHT EXERCISE BIKE**

### **CONSOLE OPTIONS**

Console choices include simple, get-on-and-go functionality to more engaging options. Each offers wireless connectivity and insights through Halo.Fitness.



**INTEGRITY SL CONSOLE** 



**DISCOVER ST CONSOLE** 



**DISCOVER SE3 HD CONSOLE** 

### BASE OPTIONS



SIMPLE BASE

Sleek and inviting design. Available in Arctic Silver only.



### **DELUXE BASE**

Longer side arms and aesthetic touches like stainless steel venting and four color options.



### **SERVICEABILITY**

The Integrity Series has been designed to offer easy access for maintenance and servicing to keep your equipment lasting longer and reduce downtime.



### HALO FITNESS CLOUD

Halo offers insights into equipment use and exerciser behavior. It also allows for seamless software updates, facility-wide equipment settings, and service notifications.

# INTEGRITY UPRIGHT EXERCISE BIKE

KEY | • STANDARD • OPTIONAL NA

| BASE FEATURES