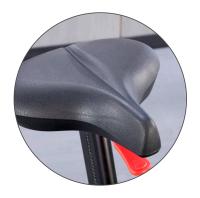

### A COMFORTABLE RIDE

Easy adjustment for a fine-tuned and ergonomically sound seat position. Wide, self-leveling pedals with simple buckle straps allow exercisers to get on and go.