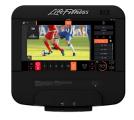

RIDE

Easy adjustment for a fine-tuned and ergonomically sound seat position. Wide, self-leveling pedals with simple buckle straps allow exercisers to get on and go.



### ERGONOMIC RACING HANDLEBARS

Handlebars are designed to offer cruising, hybrid and race positions. The deluxe base offers integrated resistance controls, to make inworkout changes easy, and elbow pads for added comfort.



### **GENERATOR DRIVE SYSTEM**

Drive system with 8-ribbed poly-V belt resistance provides a smooth, quiet operation and requires limited maintenance.



## **INTEGRITY UPRIGHT EXERCISE BIKE**

### **CONSOLE OPTIONS**

Console choices include simple, get-on-and-go functionality to more engaging options. Each offers wireless connectivity and insights through Halo.Fitness.



**INTEGRITY SL CONSOLE** 



**DISCOVER ST CONSOLE** 



**DISCOVER SE3 HD CONSOLE** 

### BASE OPTIONS



SIMPLE BASE

Sleek and inviting design. Available in Arctic Silver only.



### **DELUXE BASE**

Longer side arms and aesthetic touches like stainless steel venting and four color options.



### **SERVICEABILITY**

The Integrity Series has been designed to offer easy access for maintenance and servicing to keep your equipment lasting longer and reduce downtime.



### HALO FITNESS CLOUD

Halo offers insights into equipment use and exerciser behavior. It also allows for seamless software updates, facility-wide equipment settings, and service notifications.

# INTEGRITY UPRIGHT EXERCISE BIKE

KEY | • STANDARD • OPTIONAL NA

| BASE FEATURES