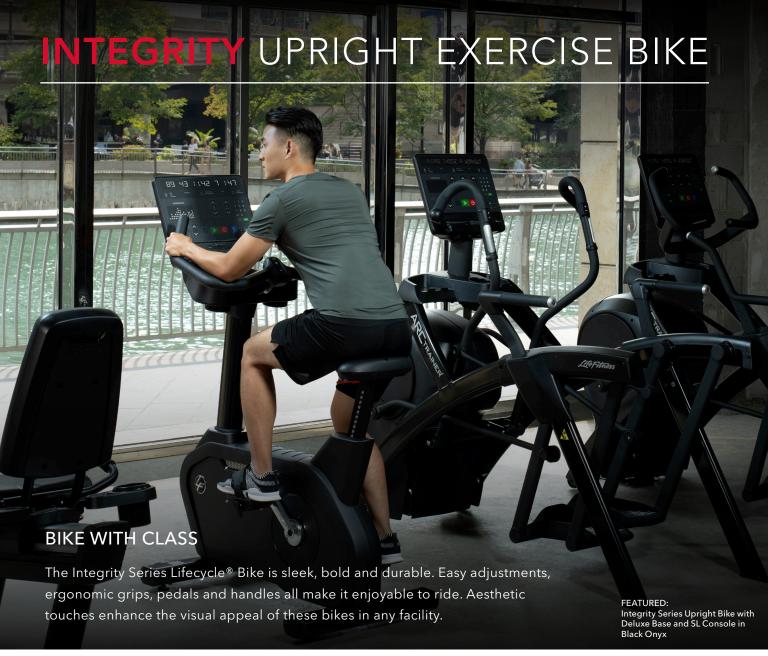

### A COMFORTABLE RIDE

Easy adjustment for a fine-tuned and ergonomically sound seat position. Wide, self-leveling pedals with simple buckle straps allow exercisers to get on and go.



### ERGONOMIC RACING HANDLEBARS

Handlebars are designed to offer cruising, hybrid and race positions. The deluxe base offers integrated resistance controls, to make inworkout changes easy, and elbow pads for added comfort.



### **GENERATOR DRIVE SYSTEM**

Drive system with 8-ribbed poly-V belt resistance provides a smooth, quiet operation and requires limited maintenance.



## **INTEGRITY UPRIGHT EXERCISE BIKE**

### **CONSOLE OPTIONS**

Console choices include simple, get-on-and-go functionality to more engaging options. Each offers wireless connectivity and insights through Halo.Fitness.



**INT