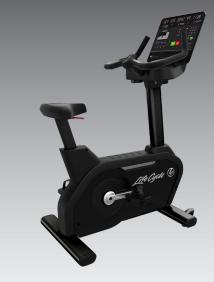

## **INTEGRITY UPRIGHT EXERCISE BIKE**

### A COMFORTABLE RIDE

Easy adjustment for a fine-tuned and ergonomically sound seat position. Wide, self-leveling pedals with simple buckle straps allow exercisers to get on and go.

### ERGONOMIC RACING HANDLEBARS

Handlebars are designed to offer cruising, hybrid and race positions. The deluxe base offers integrated resistance controls, to make inworkout changes easy, and elbow pads for added comfort.

### **GENERATOR DRIVE SYSTEM**

Drive system with 8-ribbed poly-V belt resistance provides a smooth, quiet operation and requires limited maintenance.

### **DELUXE BASE**

Longer side arms and aesthetic touches like stainless steel venting and four color options.