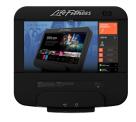

### **CONSOLE OPTIONS**

Console choices include simple, get-on-and-go functionality to more engaging options. Each offers wireless connectivity and insights through Halo.Fitness.

**INTEGRITY SL CONSOLE** 