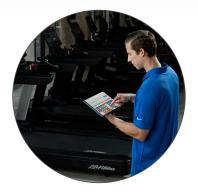

### HALO FITNESS CLOUD

Halo offers insights into equipment use and exerciser behavior. It also allows for seamless software updates, facility-wide equipment settings, and service notifications.