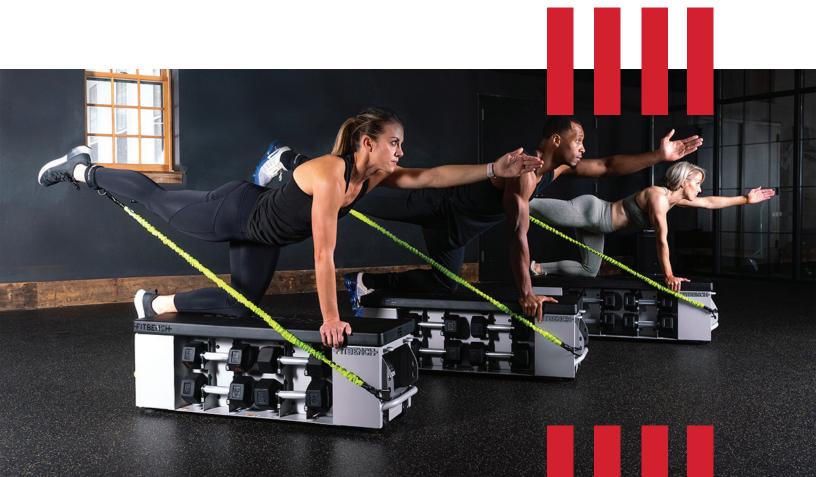

At FITBENCH<sup>®</sup> we believe in superior quality fitness tools re-invented to make training more efficient. Leading the industry with its neatly designed structure, the FITBENCH<sup>®</sup> STUDIO is a smaller version of the FITBENCH<sup>®</sup> ONE offering a lower step height, narrower benchtop, and even more storage capabilities. The FITBENCH® STUDIO allows for safe and efficient transitions, and it includes all of the fitness tools to crush any high intensity workout.