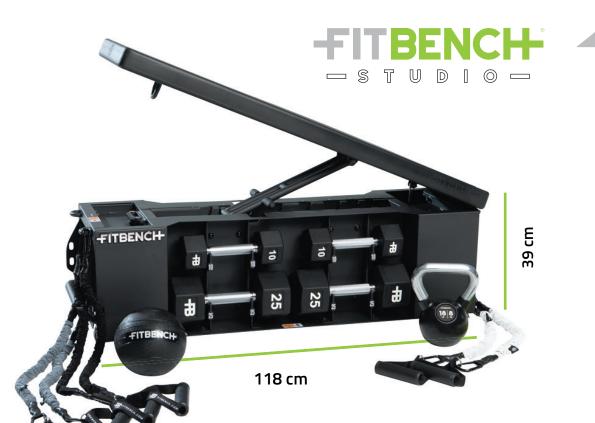

At FITBENCH<sup>®</sup> we believe in superior quality fitness tools re-invented to make training more efficient. Leading the industry with its neatly designed structure, the FITBENCH<sup>®</sup> STUDIO is a smaller version of the FITBENCH<sup>®</sup> ONE offering a lower step height, narrower benchtop, and even more storage capabilities. The FITBENCH® STUDIO allows for safe and efficient transitions, and it includes all of the fitness tools to crush any high intensity workout.

## **FITBENCH® CUSTOMISATION**

|                                                                                       | FITBENCH <sup>®</sup> STUDIO                                   | WARRANTY                                           |
|---------------------------------------------------------------------------------------|----------------------------------------------------------------|----------------------------------------------------|
| Unit weight                                                                           | 200 lb bench + 152 lb weights<br>(90 kg bench + 70 kg weights) | -                                                  |
| Width                                                                                 | 38 cm (15")                                                    | -                                                  |
| Length                                                                                | 118 cm (46.5″)                                                 | -                                                  |
| Height                                                                                | 39 cm (15.5″)                                                  | -                                                  |
| Construction                                                                          | 12 gauge cold-rolled steel                                     | -                                                  |
| Anchor points for FITBANDS®                                                           | 11                                                             | -                                                  |
| Extra storage slot down middle of the<br>FITBENCH <sup>®</sup> STUDIO for accessories | •                                                              | -                                                  |
| Engaging third wheel for portability                                                  |                                                                | -                                                  |
| Soft-closing, inclining top                                                           | 8 positions                                                    | -                                                  |
| Super durable, polyurethane<br>foam-injected top                                      | •                                                              |                                                    |
| 4 commercial grade and custom-<br>designed FITBENCH® hexagon dumbbells                | 10, 15, 20, & 25 lb<br>(4, 7, 10, & 12 kg)                     | 1 year<br>6 months<br>6 months<br>1 year<br>-<br>- |
| FITBANDS®                                                                             | Snap-proof with nylon cover<br>(light, medium, & heavy)        | 6 months                                           |
| 1 commercial slam ball                                                                | 12 lbs (5 kg)                                                  | 6 months                                           |
| 1 commercial kettlebell                                                               | 18 lbs (8 kg)                                                  | 1 year                                             |
| Cell phone compartment                                                                |                                                                | -                                                  |
| White numbers on dumbbells                                                            |                                                                | -                                                  |
| FITBENCH <sup>®</sup> limited warranty                                                | 10 years                                                       | -                                                  |